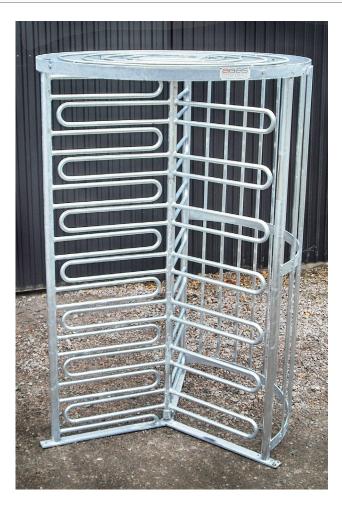

## Description

Manual rotor turnstile MRG is a thoroughly mechanical pedestrian gate for controlled passage. The turnstile is made of hot-dip galvanized steel pipes, providing the turnstile with excellent protection against corrosion.

The gate is bi-directional, permitting passage in either direction only, in both directions, or in no direction.

## **Facts**

Clear opening 600 mm
Height x width 2125 x 1410 mm
Surface treatment Hot-dip galvanized